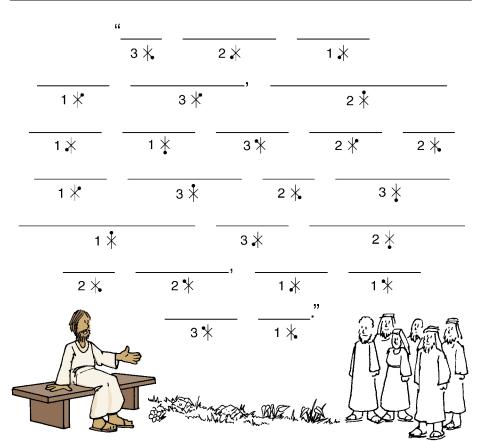

The righteous asked the Lord when they had seen Him like this. How did the King reply?

Enter your **SECRET CODE** to unlock games @ games.childrensbulletins.com

All the nations will be gathered before the Son of Man, and He will separate the people one from another as a shepherd separates the sheep from the goats. Then what would happen?