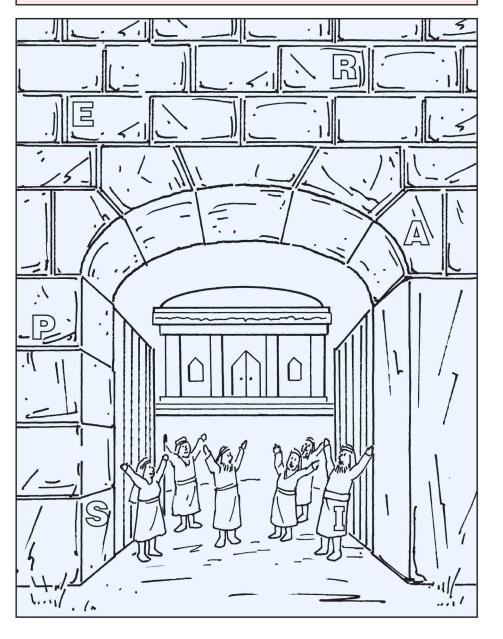

"Enter God's gates with thanksgiving and His courts with praise."

Find and circle the hidden letters in the picture.

Jesus will say to those who have served Him, "Come, you who are blessed by My Father ...