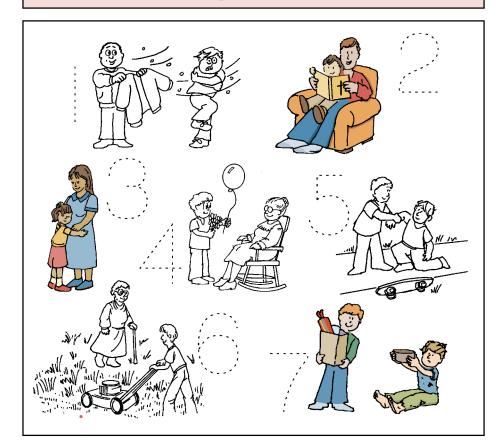

## Trace the letters.

Ages 3+

November 22, 2020 • Matthew 25:31-46

Serving Jesus by Doing Good

Serve Jesus by doing good.

Count those serving Jesus. Trace the numbers.

Enter your **SECRET CODE** to unlock games @ games.childrensbulletins.com