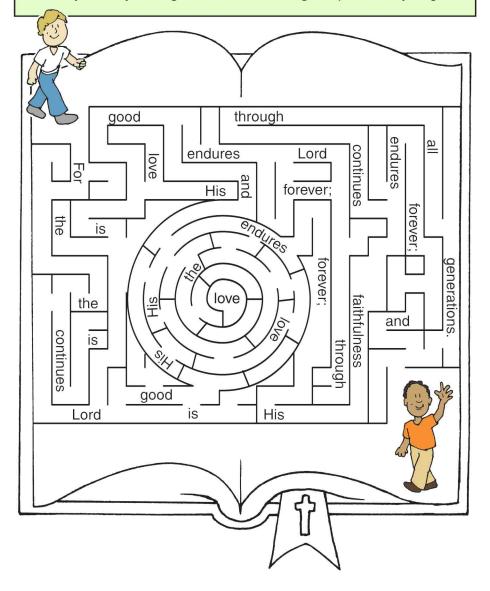

Any questions, please reach out to the church office or Betty King at BKing21710@gmail.com "For the Lord is good. His faithfulness continues through all generations."

Match the pictures.

Ages 3+

November 22, 2020 • Psalm 100:1-5

When you see someone in need ... help!

When you help others in need, you are serving Jesus.

What does the psalm tell us to praise God for?

Find your way through the maze, reading the psalm as you go.