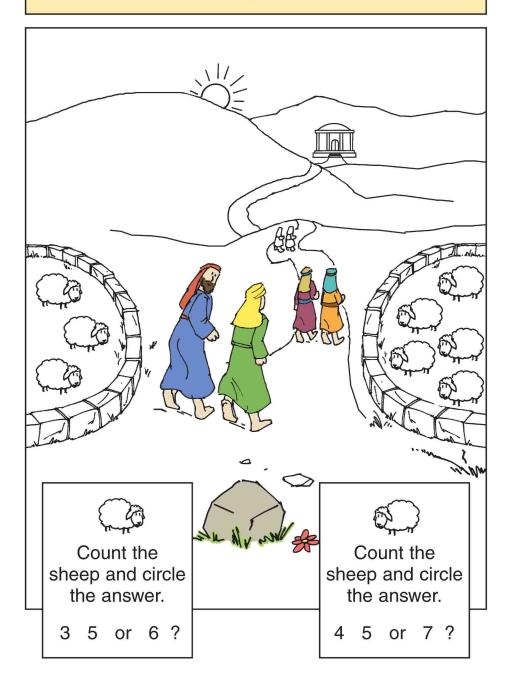

This psalm says, "Worship the Lord with gladness! Come before Him with joyful songs."

Follow the maze to the temple of God.

"We are His people, the sheep of His pasture."

Count the sheep in the pastures.