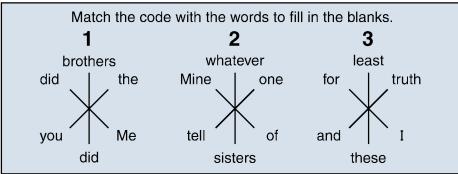

# What else does the psalm urge us believers to do?

| Fit the words from the list into the crossword, then place them in the                                                                                                                                                                                                                                                                                                                                                                                                                                                                                                                                                                                                                                                                                                                                                                                                                                                                                                                                                                                                                                                                                                                                                                                                                                                                                                                                                                                                                                                                                                                                                                                                                                                                                                                                                                                                                                                                                                                                                                                                                                                        | to i           | t He<br>s the | Him<br>are | and<br>Who | name<br>give | with<br>know | gates<br>sheep | thanks pa     | ople<br>sture |
|-------------------------------------------------------------------------------------------------------------------------------------------------------------------------------------------------------------------------------------------------------------------------------------------------------------------------------------------------------------------------------------------------------------------------------------------------------------------------------------------------------------------------------------------------------------------------------------------------------------------------------------------------------------------------------------------------------------------------------------------------------------------------------------------------------------------------------------------------------------------------------------------------------------------------------------------------------------------------------------------------------------------------------------------------------------------------------------------------------------------------------------------------------------------------------------------------------------------------------------------------------------------------------------------------------------------------------------------------------------------------------------------------------------------------------------------------------------------------------------------------------------------------------------------------------------------------------------------------------------------------------------------------------------------------------------------------------------------------------------------------------------------------------------------------------------------------------------------------------------------------------------------------------------------------------------------------------------------------------------------------------------------------------------------------------------------------------------------------------------------------------|----------------|---------------|------------|------------|--------------|--------------|----------------|---------------|---------------|
| correct places in the passage.                                                                                                                                                                                                                                                                                                                                                                                                                                                                                                                                                                                                                                                                                                                                                                                                                                                                                                                                                                                                                                                                                                                                                                                                                                                                                                                                                                                                                                                                                                                                                                                                                                                                                                                                                                                                                                                                                                                                                                                                                                                                                                | we ı           | us His        | God        | that       | Lord         | made         | enter          | praise tha    | anksgiving    |
| 1 2                                                                                                                                                                                                                                                                                                                                                                                                                                                                                                                                                                                                                                                                                                                                                                                                                                                                                                                                                                                                                                                                                                                                                                                                                                                                                                                                                                                                                                                                                                                                                                                                                                                                                                                                                                                                                                                                                                                                                                                                                                                                                                                           |                |               |            |            |              |              |                |               |               |
| 3 4                                                                                                                                                                                                                                                                                                                                                                                                                                                                                                                                                                                                                                                                                                                                                                                                                                                                                                                                                                                                                                                                                                                                                                                                                                                                                                                                                                                                                                                                                                                                                                                                                                                                                                                                                                                                                                                                                                                                                                                                                                                                                                                           | <sup>5</sup> u | 8             | 7          |            | 17 down      | 6 (          | down           | 26 across     | 1 down        |
| 9                                                                                                                                                                                                                                                                                                                                                                                                                                                                                                                                                                                                                                                                                                                                                                                                                                                                                                                                                                                                                                                                                                                                                                                                                                                                                                                                                                                                                                                                                                                                                                                                                                                                                                                                                                                                                                                                                                                                                                                                                                                                                                                             | 10             |               | _          | 27 ad      | cross 19 d   | lown 2       | 3 down 27      | across 22 dow | n 13 down     |
| 11 12                                                                                                                                                                                                                                                                                                                                                                                                                                                                                                                                                                                                                                                                                                                                                                                                                                                                                                                                                                                                                                                                                                                                                                                                                                                                                                                                                                                                                                                                                                                                                                                                                                                                                                                                                                                                                                                                                                                                                                                                                                                                                                                         |                |               |            | _          | 24 across    | 5 dow        | n 9 acr        | oss 10 down   | 9 down        |
| 13                                                                                                                                                                                                                                                                                                                                                                                                                                                                                                                                                                                                                                                                                                                                                                                                                                                                                                                                                                                                                                                                                                                                                                                                                                                                                                                                                                                                                                                                                                                                                                                                                                                                                                                                                                                                                                                                                                                                                                                                                                                                                                                            |                | 14            |            |            | 7 acro       | oss 10       | down 9         | down 7 a      | cross         |
| 20                                                                                                                                                                                                                                                                                                                                                                                                                                                                                                                                                                                                                                                                                                                                                                                                                                                                                                                                                                                                                                                                                                                                                                                                                                                                                                                                                                                                                                                                                                                                                                                                                                                                                                                                                                                                                                                                                                                                                                                                                                                                                                                            | 17 18          |               | 19         |            | 11 across    |              | 26 across      | 4 down        | 12 down       |
| 23 24 21                                                                                                                                                                                                                                                                                                                                                                                                                                                                                                                                                                                                                                                                                                                                                                                                                                                                                                                                                                                                                                                                                                                                                                                                                                                                                                                                                                                                                                                                                                                                                                                                                                                                                                                                                                                                                                                                                                                                                                                                                                                                                                                      | 25             | 22            |            |            | 7 across     |              | 11 down        | 25            | across        |
| 26                                                                                                                                                                                                                                                                                                                                                                                                                                                                                                                                                                                                                                                                                                                                                                                                                                                                                                                                                                                                                                                                                                                                                                                                                                                                                                                                                                                                                                                                                                                                                                                                                                                                                                                                                                                                                                                                                                                                                                                                                                                                                                                            | 27             | <u>~</u>      | ~ <u>~</u> |            | 7 acr        | OSS          | 18 down        | 10 acro       | SS            |
| and from the same of the same |                | madi          |            |            | 1            | 6 across     |                | 9 across      | 7 across      |
| { \ \ \ \ \ \ \ \ \ \ \ \ \ \ \ \ \ \ \                                                                                                                                                                                                                                                                                                                                                                                                                                                                                                                                                                                                                                                                                                                                                                                                                                                                                                                                                                                                                                                                                                                                                                                                                                                                                                                                                                                                                                                                                                                                                                                                                                                                                                                                                                                                                                                                                                                                                                                                                                                                                       |                | الرير ع       |            | -          | 3 acros      | SS           | 10 acros       | ss 2 0        | lown          |
| -m -                                                                                                                                                                                                                                                                                                                                                                                                                                                                                                                                                                                                                                                                                                                                                                                                                                                                                                                                                                                                                                                                                                                                                                                                                                                                                                                                                                                                                                                                                                                                                                                                                                                                                                                                                                                                                                                                                                                                                                                                                                                                                      | my for         | Area Marie    |            | _          | 14 down      | _            | 15 across      | 21 across     | 8 across      |
| m ~ ~ ~ ~ ~ ~ ~ ~ ~ ~ ~ ~ ~ ~ ~ ~ ~ ~ ~                                                                                                                                                                                                                                                                                                                                                                                                                                                                                                                                                                                                                                                                                                                                                                                                                                                                                                                                                                                                                                                                                                                                                                                                                                                                                                                                                                                                                                                                                                                                                                                                                                                                                                                                                                                                                                                                                                                                                                                                                                                                                       | プライン つん        | ~~ EO         | 703 1      | 9          | across       | 2 do         | wn             | 7 across      | 20 down       |